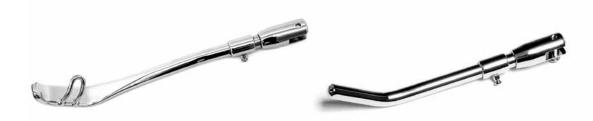

#### **FLAT BOTTOM**

## **ROUND BOTTOM**

Fenders Struts

**Gas Tanks** 

Oil Tanks

**K60034** KICKSTAND/FLAT BOTTOM ... STOCK LENGTH ... FOR SPORTSTERS 1957-EARLY 1984 **K60035** KICKSTAND/FLAT BOTTOM ... 1" OVER STOCK LENGTH ... FOR SPORTSTERS 1957-EARLY 1984