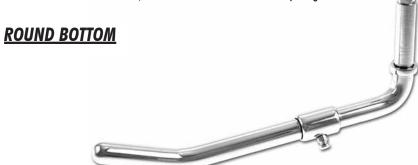

\* Crafted from steel & heat treated, all models feature lustrous chrome plating

**K60028** KICKSTAND/ROUND...1" UNDER STOCK LENGTH... FOR BIG TWINS & SOFTAILS 1936-1988

**K60029** KICKSTAND/ROUND...STOCK LENGTH... FOR BIG TWINS & SOFTAILS 1936-1988

**K60030** KICKSTAND/ROUND...1" OVER STOCK LENGTH... FOR BIG TWINS & SOFTAILS 1936-1988

**K60026** KICKSTAND/FLAT BOTTOM... STOCK LENGTH... FOR BIG TWINS & SOFTAILS 1936-1988 **K60027** KICKSTAND/FLAT BOTTOM... 1" OVER STOCK LENGTH... FOR BIG TWINS & SOFTAILS 1936-198