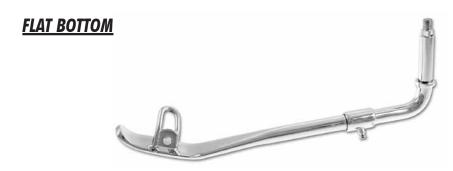

**K60030** KICKSTAND/ROUND...1" OVER STOCK LENGTH... FOR BIG TWINS & SOFTAILS 1936-1988

**K60026** KICKSTAND/FLAT BOTTOM... STOCK LENGTH... FOR BIG TWINS & SOFTAILS 1936-1988 **K60027** KICKSTAND/FLAT BOTTOM... 1" OVER STOCK LENGTH... FOR BIG TWINS & SOFTAILS 1936-198