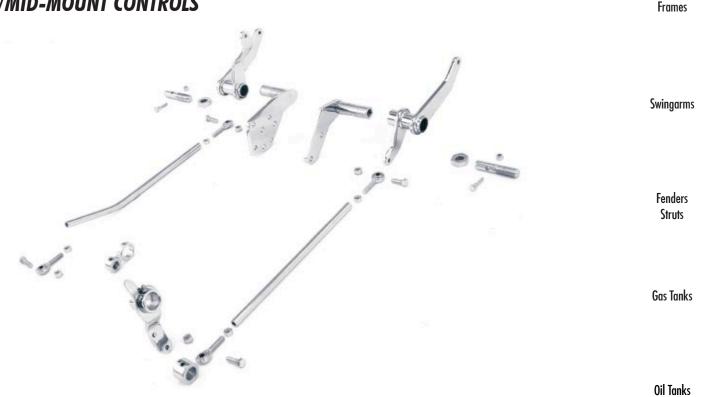

## FORWARD CONTROL KIT FOR BIG TWIN FX/FXE MODELS 1973-1985 w/MID-MOUNT CONTROLS

**K70003** FORWARD CONTROL KIT/MID-MOUNT ... FOR FX/FXE MODELS 1973-85 (EXCEPT SOFTAIL & 4-SPEED FXWG)

K70011 FORWARD CONTROL KIT... FOR FXR MODELS 1982-1994