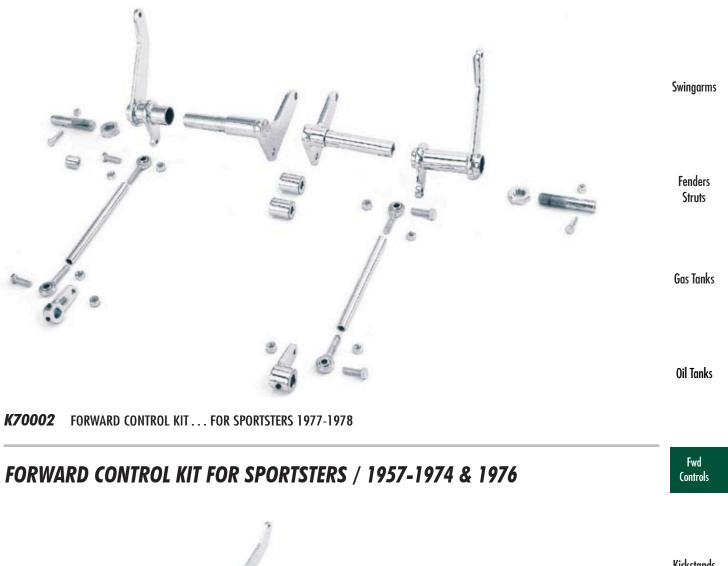

# 2" EXTENDED KIT FOR EVOLUTION SPORTSTERS / 1986-2003

**K70006** 2" EXTENDED FORWARD CONTROL KIT ... FOR EVOLUTION SPORTSTERS 1986-2003

**K70001** FORWARD CONTROL KIT ... FOR SPORTSTERS 1957-1974 & 1976