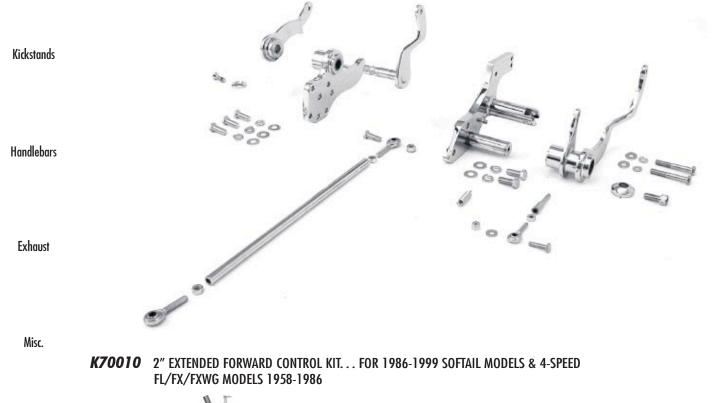

#### 2" EXTENDED KITS FOR BIG TWINS

\* FOR SOFTAIL 5-SPEED MODELS 1986-1999 AND FL/FX/FXWG 4-SPEED MODELS 1958-1986

118 Fwd Controls