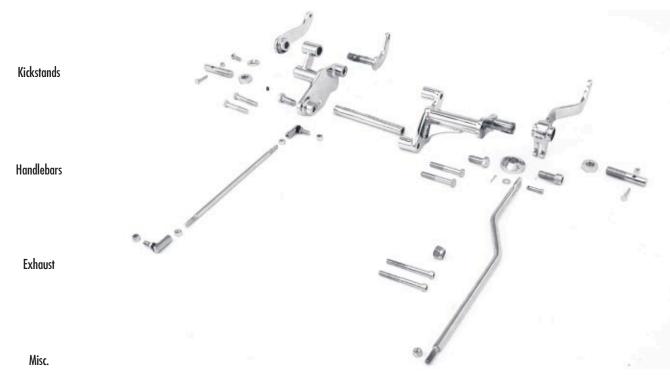

dget-minded prices !







## FORWARD CONTROL KITS FOR BIG TWINS

\* FOR SOFTAIL 5-SPEED MODELS 1986-1999 AND FL/FX/FXWG 4-SPEED MODELS, 1958-1986



Oil Tanks

Frames

K70004 FORWARD CONTROL KIT... FOR 1986-1999 SOFTAIL MODELS & 4-SPEED FL/FX/FXWG MODELS 1958-1986



#### 2" EXTENDED KITS FOR BIG TWINS

\* FOR SOFTAIL 5-SPEED MODELS 1986-1999 AND FL/FX/FXWG 4-SPEED MODELS 1958-1986



118 Fwd Controls

## FORWARD CONTROL KIT FOR BIG TWIN FX/FXE MODELS 1973-1985 w/MID-MOUNT CONTROLS



**K70003** FORWARD CONTROL KIT/MID-MOUNT ... FOR FX/FXE MODELS 1973-85 (EXCEPT SOFTAIL & 4-SPEED FXWG)



K70011 FORWARD CONTROL KIT... FOR FXR MODELS 1982-1994



Misc.



FORWARD CONTROL KIT FOR EVOLUTION SPORTSTERS/1986-2003 Frames



Fwd Controls

# 2" EXTENDED KIT FOR EVOLUTION SPORTSTERS / 1986-2003



**K70006** 2" EXTENDED FORWARD CONTROL KIT ... FOR EVOLUTION SPORTSTERS 1986-2003







**K70001** FORWARD CONTROL KIT ... FOR SPORTSTERS 1957-1974 & 1976

🦌 Fwd Controls 121

Frames