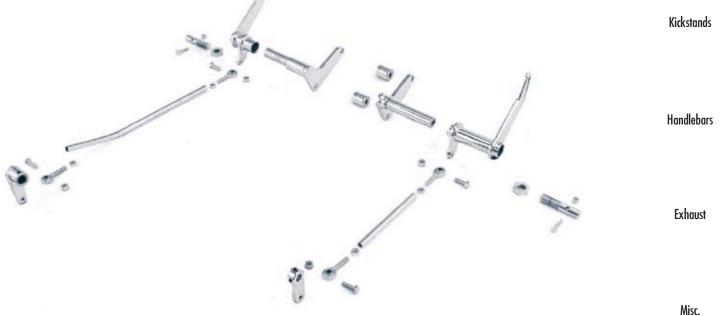

# 2" EXTENDED KIT FOR EVOLUTION SPORTSTERS / 1986-2003

**K70006** 2" EXTENDED FORWARD CONTROL KIT ... FOR EVOLUTION SPORTSTERS 1986-2003

**K70001** FORWARD CONTROL KIT ... FOR SPORTSTERS 1957-1974 & 1976