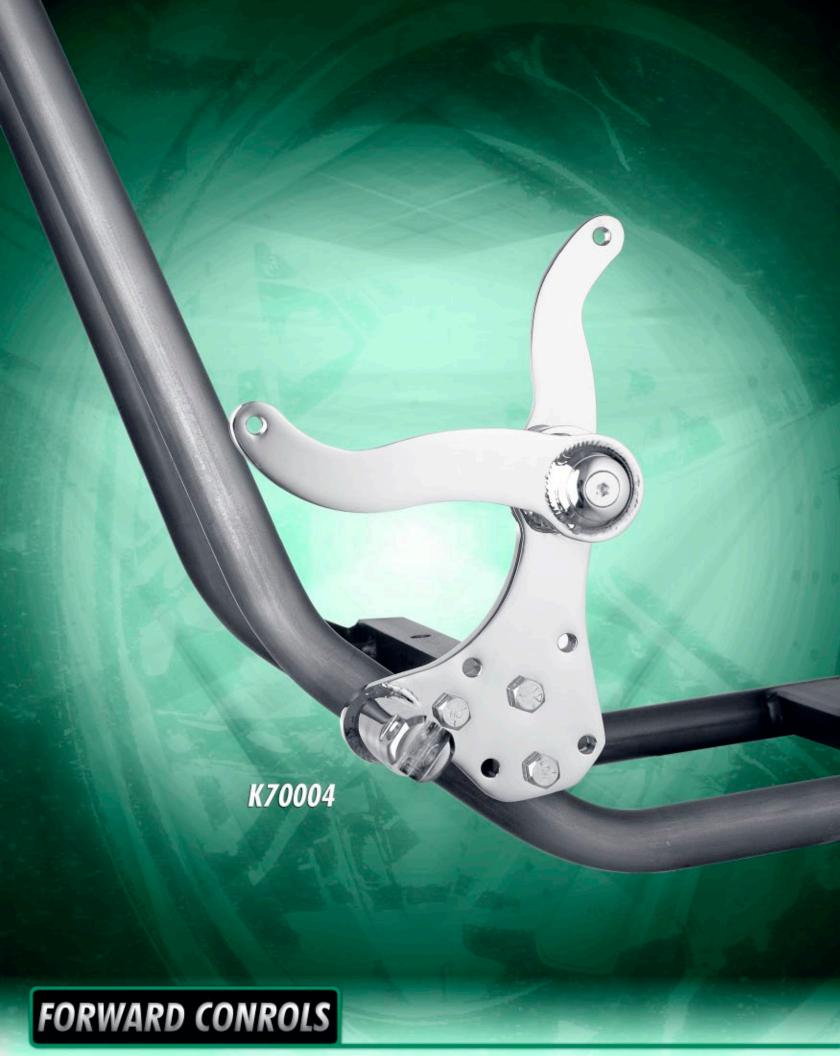

## FORWARD CONTROL KITS FOR BIG TWINS

\* FOR SOFTAIL 5-SPEED MODELS 1986-1999 AND FL/FX/FXWG 4-SPEED MODELS, 1958-1986

Oil Tanks

Frames

K70004 FORWARD CONTROL KIT... FOR 1986-1999 SOFTAIL MODELS & 4-SPEED FL/FX/FXWG MODELS 1958-1986