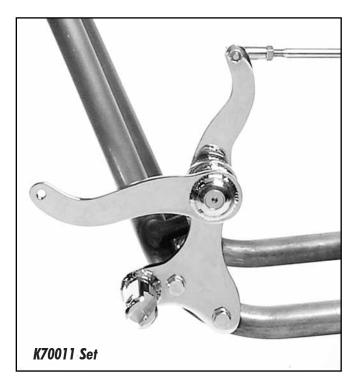

## FORWARD CONTROL KIT FOR BIG TWIN FX/FXE MODELS 1973-1985 w/MID-MOUNT CONTROLS

**K70003** FORWARD CONTROL KIT/MID-MOUNT ... FOR FX/FXE MODELS 1973-85 (EXCEPT SOFTAIL & 4-SPEED FXWG)

K70011 FORWARD CONTROL KIT... FOR FXR MODELS 1982-1994