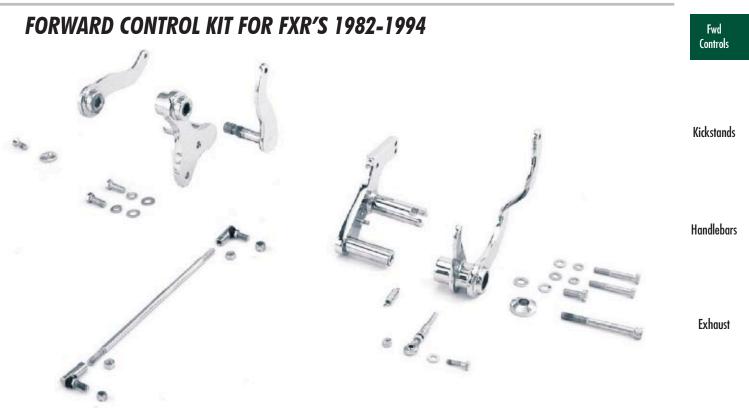

## FORWARD CONTROL KIT FOR BIG TWIN FX/FXE MODELS 1973-1985 w/MID-MOUNT CONTROLS

**K70003** FORWARD CONTROL KIT/MID-MOUNT ... FOR FX/FXE MODELS 1973-85 (EXCEPT SOFTAIL & 4-SPEED FXWG)

K70011 FORWARD CONTROL KIT... FOR FXR MODELS 1982-1994