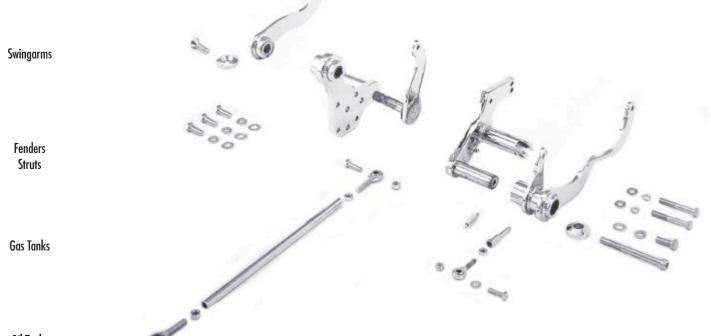

#### 2" EXTENDED KITS FOR BIG TWINS

\* FOR SOFTAIL 5-SPEED MODELS 1986-1999 AND FL/FX/FXWG 4-SPEED MODELS 1958-1986

118 Fwd Controls