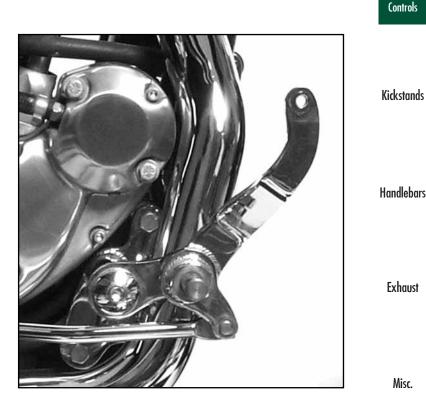

### FORWARD CONTROL KITS

Our forward controls are sold as a basic set, without pegs & master cylinders. Personal preference is important, therefore we've left the choice of pegs & brake cylinder up to you. Evolution Big Twin and FXR sets require male mount pegs, whereas Big Twin mid-mount and Sportster sets will accept female mount pegs. All control sets are delivered with a full complement of mounting hardware as well as an exploded view of the set with all pieces clearly illustrated and keyed. Replacement components are available. Take advantage of big time performance & good looks at budget-minded prices !